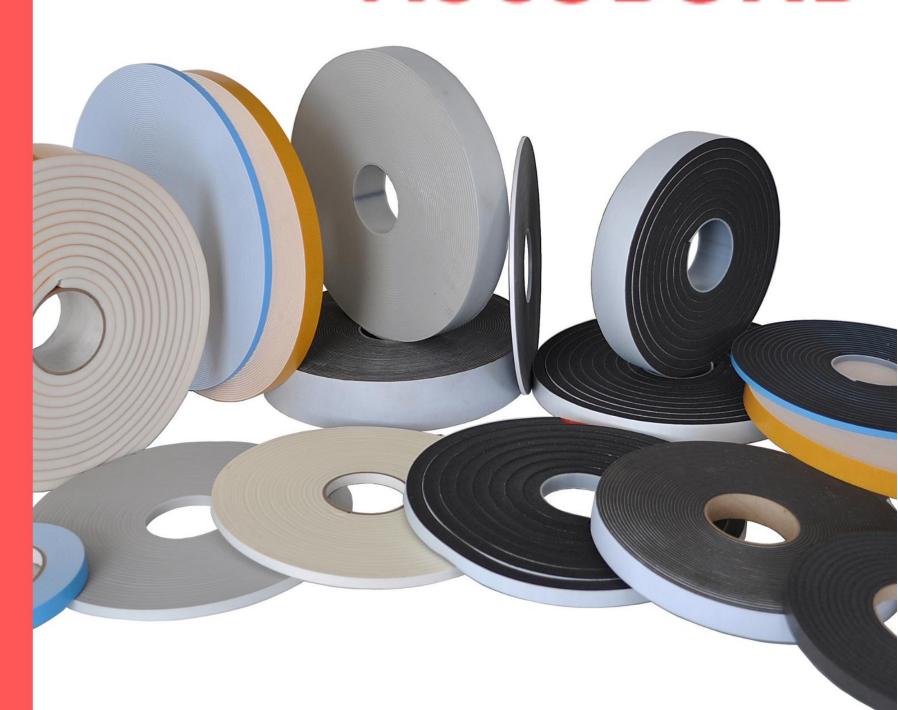

## **VISCOBOND**

SINGLE AND DOUBLE SIDED FOAM **TAPES** 

|                    |         |        |                                                                                                                                                                                                                                                                                                                                                                                               |                 | Ар      | plicat | ion Aı   |          | Function |         |          |            |  |  |
|--------------------|---------|--------|-----------------------------------------------------------------------------------------------------------------------------------------------------------------------------------------------------------------------------------------------------------------------------------------------------------------------------------------------------------------------------------------------|-----------------|---------|--------|----------|----------|----------|---------|----------|------------|--|--|
| Product group      | Picture | VB Ref | Description                                                                                                                                                                                                                                                                                                                                                                                   | Windows & doors | Facades | 91     | Interior | Firestop | Other    | Sealing | Bonding  | Protection |  |  |
|                    |         | VB111  | Mirror Bonding Tape - Polyethylene foam coated with a high shear rubber adhesive and white paper release liner. Designed for interior bonding such as: mounting of mirrors, dispensers, sanitary accessories, clips and hooks. Ideal for fixing wall cladding and panelling.  White only thickness options 1mm and 2mm Available as Logs, rolls, pads, sheets, die cut                        |                 |         |        | 1        |          |          |         | ✓        |            |  |  |
| ed foams           |         | VB311  | Economy Bonding - Polyethylene foam coated on both sides with a hot melt rubber adhesive and a paper release liner. Designed for internal applications where bond strength is not critical such as posters, point of sale and light assembly work.  White only thickness options 1mm Available as Logs, rolls, pads, sheets, die cut                                                          |                 |         |        | 1        |          |          |         | <b>√</b> |            |  |  |
| Double sided foams |         | VB411  | Economy Bonding - Polyethylene foam coated with solvent-free acrylic adhesive and a blue plastic release liner. Used for medium duty applications where higher temperature and good shear and peel characteristics and required such as cable trunking, signs and assembly work.  White only thickness options 1mm and 2mm Available as Logs, rolls, pads, sheets, die cut                    |                 |         |        | 1        |          |          |         | <b>√</b> |            |  |  |
|                    |         | VB443  | Automotive aftermarket – A high density polyethylene foam with modified acrylic adhesive and a green plastic liner. Very high shear product developed for automotive trim mounting. Also used for badge mounting, nameplates and other applications with high temperature and UV light.  White or black thickness options 1mm and 2mm Available as Logs, rolls, pads, sheets, die cut, spools |                 |         |        |          |          | ✓        |         | ✓        |            |  |  |